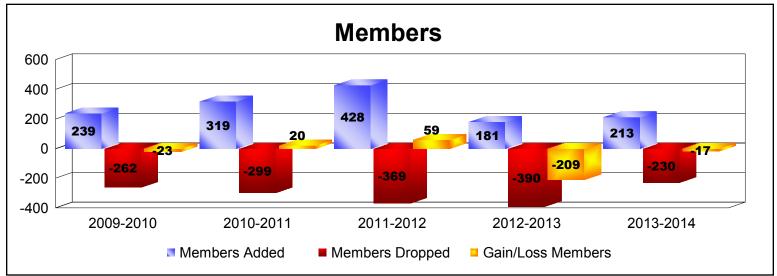

District 4 A1 As of June 2014 Cumulative

| Year      | New<br>Clubs | Dropped<br>Clubs | Gain/<br>Loss<br>Clubs | New<br>Members | Charter<br>Members | Reinstate<br>Members | Transfer<br>Members | Total<br>Member<br>Added | Total<br>Members<br>Dropped | Gain/<br>Loss<br>Members |
|-----------|--------------|------------------|------------------------|----------------|--------------------|----------------------|---------------------|--------------------------|-----------------------------|--------------------------|
| 2009-2010 | 0            | -2               | -2                     | 211            | 0                  | 11                   | 17                  | 239                      | -262                        | -23                      |
| 2010-2011 | 4            | -2               | 2                      | 191            | 96                 | 17                   | 15                  | 319                      | -299                        | 20                       |
| 2011-2012 | 4            | 0                | 4                      | 204            | 187                | 11                   | 26                  | 428                      | -369                        | 59                       |
| 2012-2013 | 0            | -3               | -3                     | 156            | 6                  | 13                   | 6                   | 181                      | -390                        | -209                     |
| 2013-2014 | 0            | -1               | -1                     | 181            | 9                  | 13                   | 10                  | 213                      | -230                        | -17                      |
| Average   | 2            | -2               | 0                      | 189            | 60                 | 13                   | 15                  | 276                      | -310                        | -34                      |