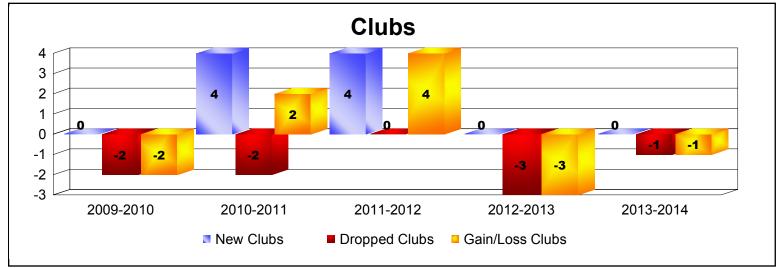

District 4 A1 As of June 2014 Cumulative

| Year      | New<br>Clubs | Dropped<br>Clubs | Gain/<br>Loss<br>Clubs | New<br>Members | Charter<br>Members | Reinstate<br>Members | Transfer<br>Members | Total<br>Member<br>Added | Total<br>Members<br>Dropped | Gain/<br>Loss<br>Members |
|-----------|--------------|------------------|------------------------|----------------|--------------------|----------------------|---------------------|--------------------------|-----------------------------|--------------------------|
| 2009-2010 | 0            | -2               | -2                     | 211            | 0                  | 11                   | 17                  | 239                      | -262                        | -23                      |
| 2010-2011 | 4            | -2               | 2                      | 191            | 96                 | 17                   | 15                  | 319                      | -299                        | 20                       |
| 2011-2012 | 4            | 0                | 4                      | 204            | 187                | 11                   | 26                  | 428                      | -369                        | 59                       |
| 2012-2013 | 0            | -3               | -3                     | 156            | 6                  | 13                   | 6                   | 181                      | -390                        | -209                     |
| 2013-2014 | 0            | -1               | -1                     | 181            | 9                  | 13                   | 10                  | 213                      | -230                        | -17                      |
| Average   | 2            | -2               | 0                      | 189            | 60                 | 13                   | 15                  | 276                      | -310                        | -34                      |